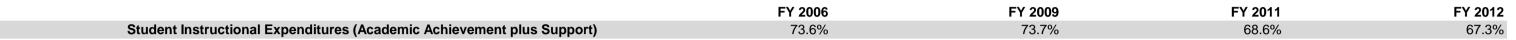

#### West Central School Corp (6630)

|                                |              | FY06 % of Total |              | FY09 % of Total | F'           | Y11 % of Total |              | FY12 % of Total |
|--------------------------------|--------------|-----------------|--------------|-----------------|--------------|----------------|--------------|-----------------|
| Student Instructional Category | FY 2006      | Exp             | FY 2009      | Exp             | FY 2011      | Exp            | FY 2012      | Exp             |
| Student Academic Achievement   | \$5,762,472  | 49.9%           | \$6,024,640  | 49.2%           | \$5,696,926  | 45.3%          | \$5,982,250  | 44.6%           |
| Student Instructional Support  | \$2,731,480  | 23.7%           | \$3,012,840  | 24.6%           | \$2,928,842  | 23.3%          | \$3,052,409  | 22.8%           |
| Overhead and Operational       | \$1,970,582  | 17.1%           | \$2,183,126  | 17.8%           | \$2,724,231  | 21.7%          | \$3,033,536  | 22.6%           |
| Nonoperational                 | \$1,075,822  | 9.3%            | \$1,035,247  | 8.4%            | \$1,231,970  | 9.8%           | \$1,347,247  | 10.0%           |
| Grand Total                    | \$11,540,356 |                 | \$12,255,854 |                 | \$12,581,969 |                | \$13,415,442 |                 |