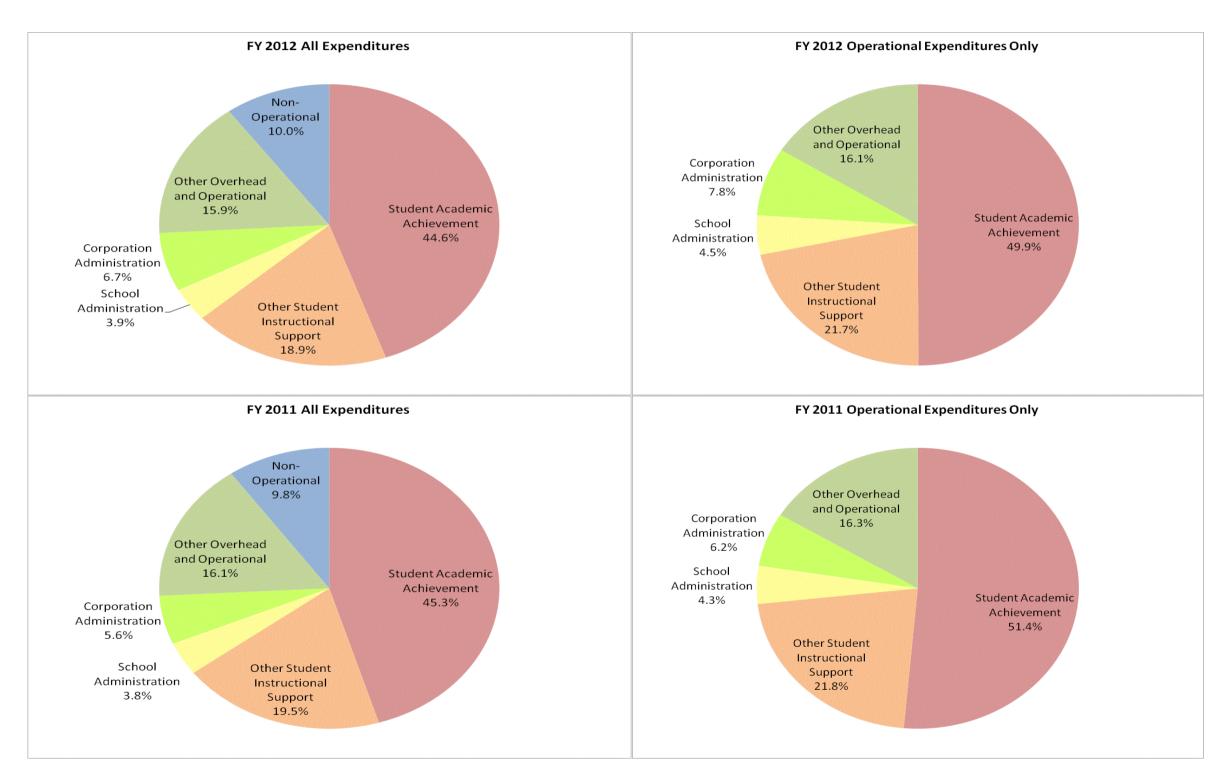

#### West Central School Corp (6630)

|                                |              | FY06 % of Total |              | FY09 % of Total | F'           | Y11 % of Total |              | FY12 % of Total |
|--------------------------------|--------------|-----------------|--------------|-----------------|--------------|----------------|--------------|-----------------|
| Student Instructional Category | FY 2006      | Exp             | FY 2009      | Exp             | FY 2011      | Exp            | FY 2012      | Exp             |
| Student Academic Achievement   | \$5,762,472  | 49.9%           | \$6,024,640  | 49.2%           | \$5,696,926  | 45.3%          | \$5,982,250  | 44.6%           |
| Student Instructional Support  | \$2,731,480  | 23.7%           | \$3,012,840  | 24.6%           | \$2,928,842  | 23.3%          | \$3,052,409  | 22.8%           |
| Overhead and Operational       | \$1,970,582  | 17.1%           | \$2,183,126  | 17.8%           | \$2,724,231  | 21.7%          | \$3,033,536  | 22.6%           |
| Nonoperational                 | \$1,075,822  | 9.3%            | \$1,035,247  | 8.4%            | \$1,231,970  | 9.8%           | \$1,347,247  | 10.0%           |
| Grand Total                    | \$11,540,356 |                 | \$12,255,854 |                 | \$12,581,969 |                | \$13,415,442 |                 |